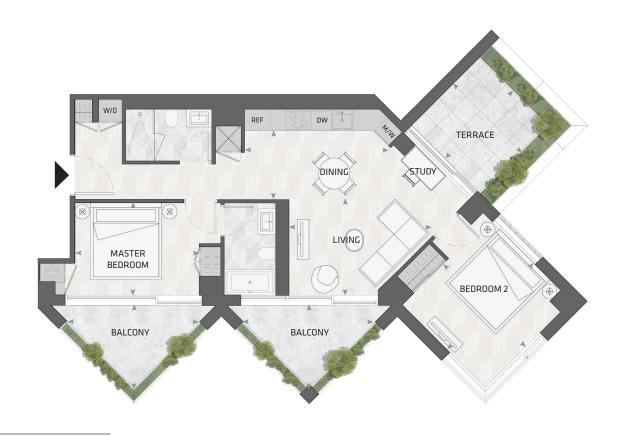

## HOME 910 N

1

2BD.19

2 Bedroom + Study 2 Bathroom

Total Living: 1237 ft<sup>2</sup>

Interior Living: 917 ft²

Exterior Living: 320 ft<sup>2</sup>

LIVING 13' 4" X 9' 2"

DINING 13' 0" X 6' 8"

MASTER BD 12' 0" X 8' 11"

BEDROOM 2 11' 10" x 11' 4"

BALCONY 13' 0" X 7' 9"

TERRACE 9' 1" x 9' 1"

COURTYARD

NORTH MOUNTAIN KEYPLAN

5