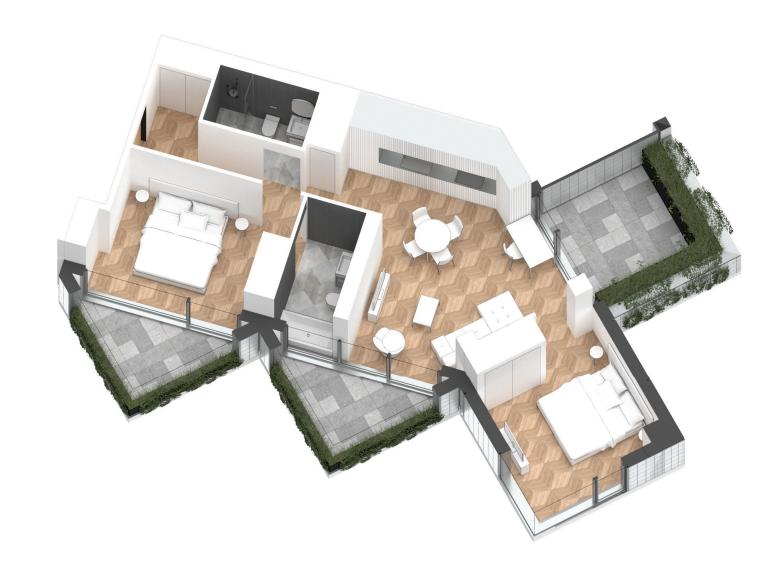

## HOME 910 N

1

2BD.19

2 Bedroom + Study 2 Bathroom

Total Living: 1237 ft<sup>2</sup>

Interior Living: 917 ft²

Exterior Living: 320 ft<sup>2</sup>

LIVING 13' 4" X 9' 2"

DINING 13' 0" X 6' 8"

MASTER BD 12' 0" X 8' 11"

BEDROOM 2 11' 10" x 11' 4"

BALCONY 13' 0" X 7' 9"

TERRACE 9' 1" x 9' 1"

COURTYARD

NORTH MOUNTAIN KEYPLAN

5